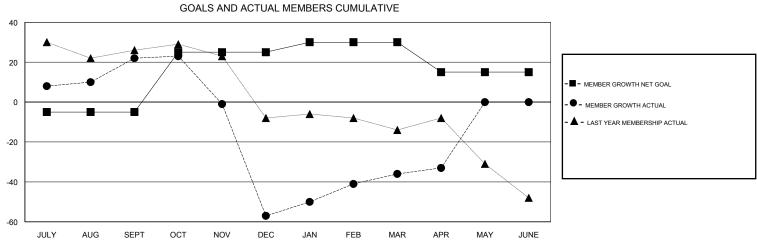

## ANN ELDRIDGE **LOCATION AUSTRALIA GMT CA** Clubs Members RESULTS FOR 2018-2019 RESULTS FOR 2018-2019 NEW CLUB GOAL NEW CLUBS DROPPED CLUBS MEMBER GROWTH NET MEMBER GROWTH DROPPED QUARTER QUARTER GOAL ACTUAL MEMBERS ACTUAL (including transfers) 0 -5 88 59 JULY/AUG/SEPT JULY/AUG/SEPT 0 30 45 121 OCT/NOV/DEC OCT/NOV/DEC 0 0 2 5 45 22 JAN/FEB/MAR JAN/FEB/MAR 0 0 0 9 -15 12 APR/MAY/JUNE APR/MAY/JUNE