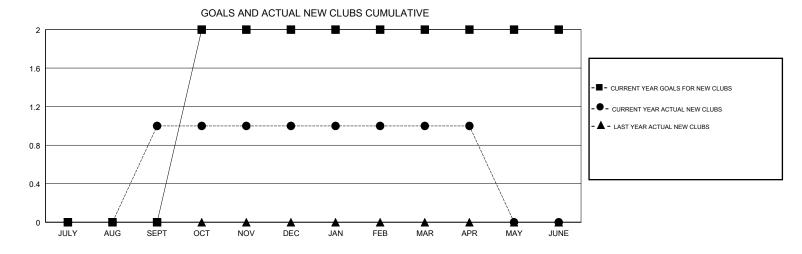

## ANN ELDRIDGE **LOCATION AUSTRALIA GMT CA** Clubs Members RESULTS FOR 2018-2019 RESULTS FOR 2018-2019 NEW CLUB GOAL NEW CLUBS DROPPED CLUBS MEMBER GROWTH NET MEMBER GROWTH DROPPED QUARTER QUARTER GOAL ACTUAL MEMBERS ACTUAL (including transfers) 0 -5 88 59 JULY/AUG/SEPT JULY/AUG/SEPT 0 30 45 121 OCT/NOV/DEC OCT/NOV/DEC 0 0 2 5 45 22 JAN/FEB/MAR JAN/FEB/MAR 0 0 0 9 -15 12 APR/MAY/JUNE APR/MAY/JUNE